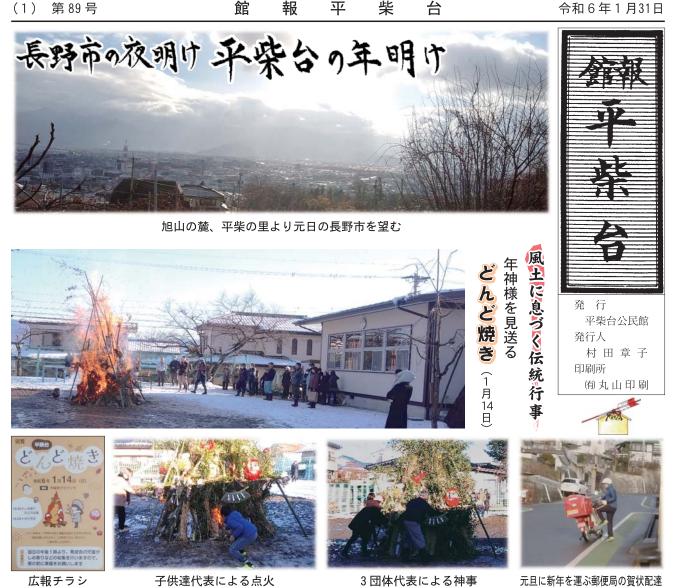

広報チラシ

年明けでした。

空港で、 事、 剪定、 留められるか考えさせられた の航空機が衝突した大事故が 半島地震、その翌日には羽田 です。 間違ったごみ出しの件では、 起きました。再度、 の蓋が外れる事が、 た。 伐採、しだれ桜3本の樹形と 割れの補修及び桜の木2本の 桜の木の根による擁壁のひび 項であります公民館の耐震工 は、前年度からの引き継ぎ事 あり、災害をいかに最小限に の大規模災害が発生した能登 した。ごみのカレンダーを見 何度か回覧で注意喚起をしま をお願いしてあります。 き、今年度の事業としまして をしてから出してほしいもの Ć に書棚の戸車の交換などでし 年明けの元日に最大震度7 新型コロナの感染も落ち着 大雨によってコンクリート 間違いがないかよく確認 周辺の整備、 年を振り返って 自治会長 そして開閉しづらかっ 日航機と海上保安庁 大日方正道 道路の補修 今年度も 市に対策 また